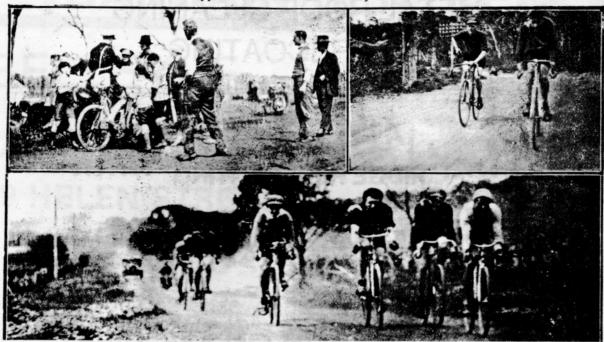

#### Midland Cycle Club

proudly presents 1988 — 181 km Historical (First held 1897)

**EDEN HILL** 

Race Sponsor =RANGEVIEW HOTEL

#### BEVERLEY TO PERTH CYCLING CLASSIC

#### SUNDAY 14th AUGUST 1988

Race Commences Shire Offices, Vincent St, Beverley — 9.30 a.m. RACE FINISHES RANGEVIEW HOTEL

BRENT COE WINNER 1987

JEFF HAWKINS FASTEST TIME 1987

#### 'Midland Cycle Club'

The Committee and Members of the Midland Cycle Club WELCOME ALL to the running of the

1988

# =RANGEVIEW HOTEL= BEVERLEY TO PERTH Cycling Classic

(91 YEARS OF CYCLING) FIRST HELD 1897

IN THE LOUNGE OF THE RANGEVIEW HOTEL A GRAND SCALE BEEF ON SPIT SMORGASBORD WILL BE SERVED BETWEEN 1 p.m. — 8 p.m.