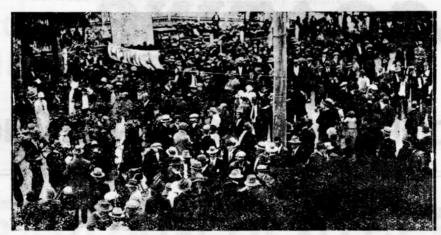

winner was J.W. Beck a Goldfields representative, who started off with a handicap of 45 minutes and won by that time from the second rider, crossing the finish line before a crowd numbering several thousand.

The slowest race was in 1905, when C. Howard starting off 21 minutes, won in 8 hours 50 minutes 30 seconds. The riders on this occasion often had to plough through water up to their knees, and for the whole of the journey they went through a nightmare experience.

For many years the record for the race, by a rider using a fixed wheel, was held by A. Kaiser [5hrs 58mins 33secs]. but in the 1929 event A.E. [Andy] Joss, the only fixed wheel competitor in the race, lowered that time to 5hrs 24mins 26secs. He rode on an 84 inch gear, and his performance was regarded as a remarkable one.



Typical Crowd at a Beverley Finish.



1927 BEVERLEY.

Top left: "Thirsty, oh, so thirsty." Geo. Budd, one of the scratch men at the Balup Feeding Station. Top right: W. Anderson, "all in," and Lawley Smith at the top of the Nine-mile. The hand is "Snow" Schryver's holding out a refresher for Smith. Bottom picture: Just before they fell at Lloyd's Crossing. F. Jones, the winner, in front, then F. Elliot, H. Marshall, who finished second, and others.



FOR THE BEST DEALS THIS SIDE OF THE YOU-KNOW-WHAT

#### JACK McSHANE'S

#### DISCOUNT AUTO SPARES

#### SPECIALS

| GTX Oil 5 litres              | \$12.99         |
|-------------------------------|-----------------|
| Set of 4 Bosch Spark Plugs    |                 |
| Holden/Falcon Oil Filters     | \$3.99          |
| S11 Points suit H